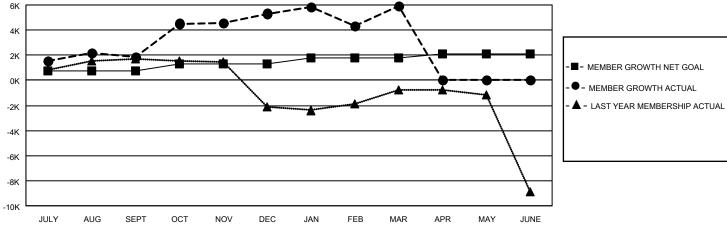

## Multiple District 324

Results as of: 3/31/2021

**LOCATION: INDIA** 

| Clubs                 |               |           |               | Members RESULTS FOR 2020-2021 |                          |                         |                                                    |
|-----------------------|---------------|-----------|---------------|-------------------------------|--------------------------|-------------------------|----------------------------------------------------|
| RESULTS FOR 2020-2021 |               |           |               |                               |                          |                         |                                                    |
| QUARTER               | NEW CLUB GOAL | NEW CLUBS | DROPPED CLUBS | QUARTER ME                    | EMBER GROWTH NET<br>GOAL | MEMBER GROWTH<br>ACTUAL | DROPPED<br>MEMBERS ACTUAL<br>(including transfers) |
| JULY/AUG/SEPT         | 38            | 50        | 13            | JULY/AUG/SEPT                 | 740                      | 5,973                   | 2,583                                              |
| OCT/NOV/DEC           | 24            | 65        | 4             | OCT/NOV/DEC                   | 560                      | 7,350                   | 2,909                                              |
| JAN/FEB/MAR           | 17            | 30        | 75            | JAN/FEB/MAR                   | 450                      | 3,583                   | 2,329                                              |
| APR/MAY/JUNE          | 12            | 0         | 0             | APR/MAY/JUNE                  | 330                      | 0                       | 0                                                  |

## GOALS AND ACTUAL MEMBERS CUMULATIVE

| ■- | MEMBER | GROWTH | NET | GOAL |
|----|--------|--------|-----|------|
|    |        |        |     |      |

MEMBER GROWTH ACTUAL

| DROPPED CLUBS: 92       |                | 1364 CLUBS OF 1730 ADDED 1 OR<br>MORE NEW MEMBERS | GENDER DISTRIBUTION  MALE 52,971 (77.13%) |                 |        |
|-------------------------|----------------|---------------------------------------------------|-------------------------------------------|-----------------|--------|
| DROPPED MEMBERS         |                |                                                   | FEMALE                                    | 15,711 (22.87%) |        |
| DECEASED                | 252            | CLICK HERE FOR CUMULATIVE                         | TOTAL FAMILY UNIT MEMBERS                 |                 | 29,084 |
| CLUB CANCELLED<br>OTHER | 1,903<br>5,666 | MEMBERSHIP DATA                                   | FAMILY MEMBERS PAYING HALF                |                 | 17,995 |
| TOTAL                   | 7,821          |                                                   | DOLO                                      |                 |        |