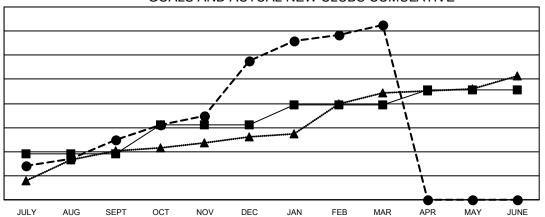

## Multiple District 324

Results as of: 3/31/2021

**LOCATION: INDIA** 

| Clubs                 |               |           |               | Members RESULTS FOR 2020-2021 |                          |                         |                                                    |
|-----------------------|---------------|-----------|---------------|-------------------------------|--------------------------|-------------------------|----------------------------------------------------|
| RESULTS FOR 2020-2021 |               |           |               |                               |                          |                         |                                                    |
| QUARTER               | NEW CLUB GOAL | NEW CLUBS | DROPPED CLUBS | QUARTER ME                    | EMBER GROWTH NET<br>GOAL | MEMBER GROWTH<br>ACTUAL | DROPPED<br>MEMBERS ACTUAL<br>(including transfers) |
| JULY/AUG/SEPT         | 38            | 50        | 13            | JULY/AUG/SEPT                 | 740                      | 5,973                   | 2,583                                              |
| OCT/NOV/DEC           | 24            | 65        | 4             | OCT/NOV/DEC                   | 560                      | 7,350                   | 2,909                                              |
| JAN/FEB/MAR           | 17            | 30        | 75            | JAN/FEB/MAR                   | 450                      | 3,583                   | 2,329                                              |
| APR/MAY/JUNE          | 12            | 0         | 0             | APR/MAY/JUNE                  | 330                      | 0                       | 0                                                  |

## GOALS AND ACTUAL NEW CLUBS CUMULATIVE

- CURRENT YEAR GOALS FOR NEW CLUBS

- CURRENT YEAR ACTUAL NEW CLUBS

- LAST YEAR ACTUAL NEW CLUBS